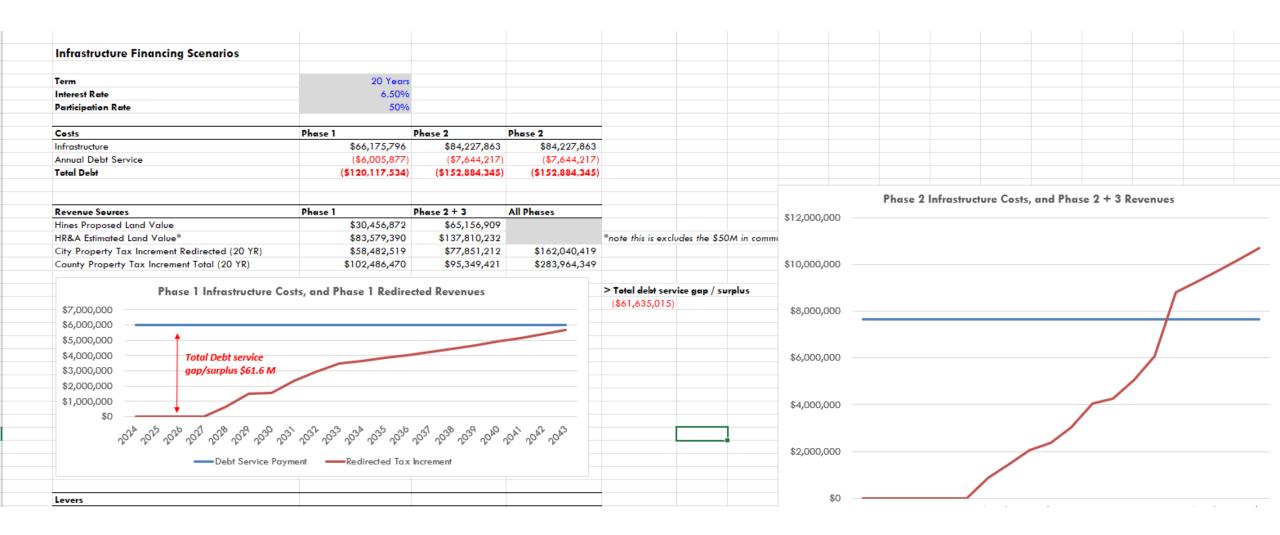

| \$0          | \$8,881,774  | \$8,881,774  |
| Public Amenity                           |                 |                   |                              |          |                                |              |              |              |              |              |              |
| Park Space, Underpass Renovations        | \$13,570,099    | Hines             | 2028                         | 2029     | 9 \$0                          | \$0          | \$0          | \$0          | \$0          | \$6,785,050  | \$6,785,050  |
| TOTAL                                    | \$150,403,659   |                   | <i>y</i>                     | <u>(</u> | \$0                            | \$16,543,949 | \$16,543,949 | \$16,543,949 | \$16,543,949 | \$42,113,932 | \$42,113,932 |



|     | levenues (based on participa                  | <u>ati</u> on sh | ∧are)        |                        |                 |            |             |      |               |              |             |              |      | CRA Growth Rate    |                      |                   |
|-----|-----------------------------------------------|------------------|--------------|------------------------|-----------------|------------|-------------|------|---------------|--------------|-------------|--------------|------|--------------------|----------------------|-------------------|
| HBf | IR&A Assumptions                              |                  |              |                        |                 |            |             |      |               |              |