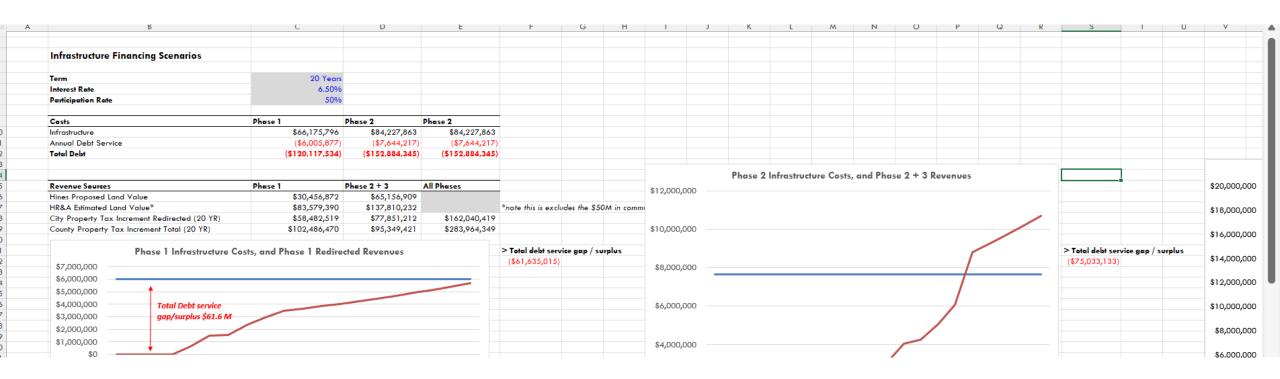

|                                         |                      |                 |                                    |                       |                 |                    |                   | _      |



| OLDSummary                                                                       |                                                                                                                                   | ,                                                                                                                          |                                                                                                                   | ·                                                                                                            |                                                       |                                                                                |                                                                                           |